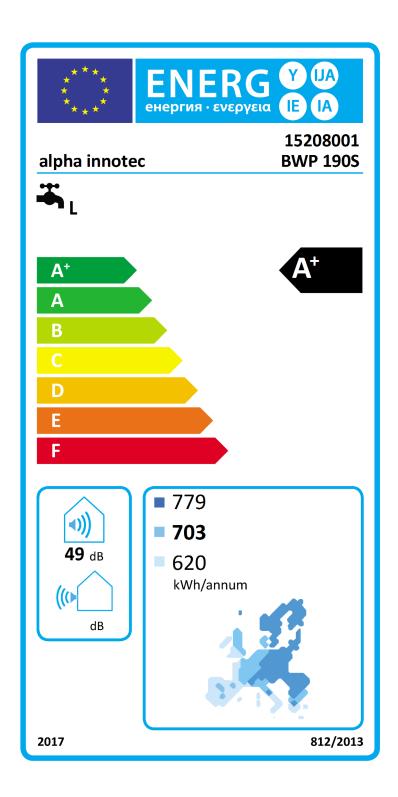

| Heat pump water heater Regulation EU 2017/1369              | Regulation ELL 9                                 | 12/2013   |
|-------------------------------------------------------------|--------------------------------------------------|-----------|
| Directive 2009/125/EC                                       | Regulation EU 812/2013<br>Regulation EU 814/2013 |           |
| Test acc. to Standard                                       | EN16147 : 2017<br>EN12102-1 : 2017               |           |
| Trade mark                                                  | alpha innotec                                    |           |
| M.T. item number                                            | 4255191601                                       |           |
| Model / identifier                                          | 15208001                                         |           |
|                                                             | BWP 190S                                         |           |
| Load profile                                                | L                                                |           |
| Energy efficiency class                                     | A+                                               |           |
| Energy efficiency - average climate conditions              | 146                                              | (%)       |
| Annual electricity consumption - average climate conditions | 703                                              | ( kWh/y ) |
| Energy efficiency - colder climate conditions               | 131                                              | (%)       |
| Annual electricity consumption - colder climate conditions  | 779                                              | ( kWh/y ) |
| Energy efficiency - warmer climate conditions               | 165                                              | (%)       |
| Annual electricity consumption - warmer climate conditions  | 620                                              | ( kWh/y ) |
| Thermostat temperature setting                              | 54                                               | ( °C )    |
| Sound power level - indoors                                 | 49                                               | ( dB )    |
| Sound power level - outdoors                                |                                                  | ( dB )    |
| Smart control (0 = No, 1 = Yes)                             | 0                                                |           |
| Off-peak (0 = No, 1 = Yes)                                  | 0                                                |           |
| Storage volume                                              | 187                                              | (1)       |
| V40 - Volume of mixed water at 40 °C                        | 234                                              | (1)       |
|                                                             | alpha                                            | •         |