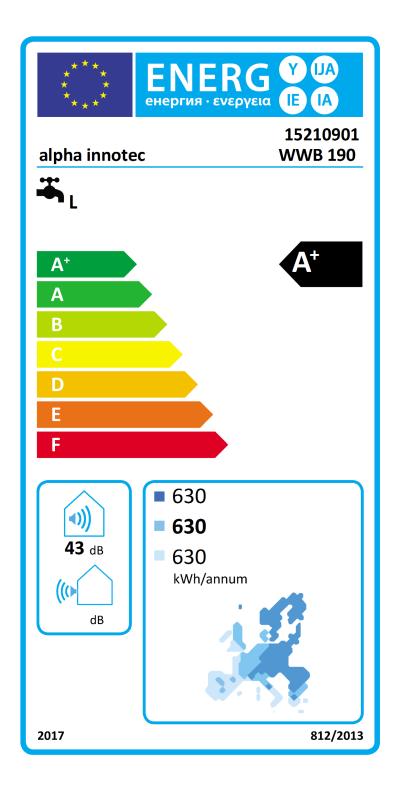

| Trade mark         | alpha innotec |
|--------------------|---------------|
| M.T. item number   | 4257191601    |
| Model / identifier | 15210901      |
|                    | WWB 190       |

| Load profile                                                | L          |           |
|-------------------------------------------------------------|------------|-----------|
| Energy efficiency class                                     | <b>A</b> + |           |
| Energy efficiency - average climate conditions              | 163        | (%)       |
| Annual electricity consumption - average climate conditions | 630        | ( kWh/y ) |
| Energy efficiency - colder climate conditions               | 163        | (%)       |
| Annual electricity consumption - colder climate conditions  | 630        | ( kWh/y ) |
| Energy efficiency - warmer climate conditions               | 163        | (%)       |
| Annual electricity consumption - warmer climate conditions  | 630        | ( kWh/y ) |
| Thermostat temperature setting                              | 54         | (°C)      |
| Sound power level - indoors                                 | 43         | ( dB )    |
| Sound power level - outdoors                                |            | ( dB )    |
| Smart control (0 = No, 1 = Yes)                             | 0          |           |
| Off-peak (0 = No, 1 = Yes)                                  | 0          |           |
| Storage volume                                              | 193        | (1)       |
| V40 - Volume of mixed water at 40 °C                        | 247        | (1)       |